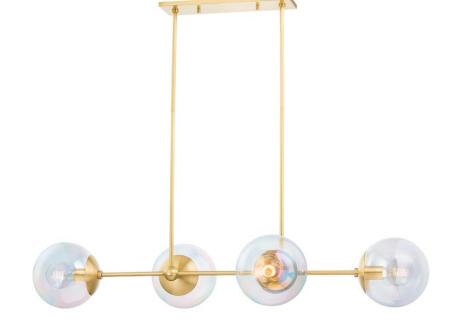

# OPHELIA H726904-AGB

Ophelia is forward-thinking and fun. The combination of aged brass and iridescent glass globes is otherworldly, lending a softness to the wall sconce, island light, and chandelier.

# DIMENSIONS

Height 11.25" Width/Diameter 21.00" Minimum Height 11.50" Maximum Height 53.50" Canopy/Backplate 4.75" Hanging Type 3" 6" 12" 18" Weight 21.00lb

# GLASS/SHADES

Material CLEAR PLATED IRIDESCENT Attachment Color